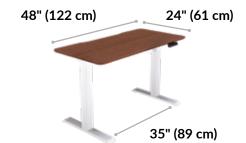

## **Essential Electric Standing Desk Split Top 48x24**

The Essential Electric Standing Desk Split Top 48x24 is the budget-friendly sit-stand solution designed to elevate your home office workspace. The split-top design allows the desktop and legs to ship together in one box. The sturdy, T-Style legs provide stability and smoothly lift the desk to any height from 27 ½" –47 %". The programmable memory settings allow you to set your favorite heights for sitting or standing, and the hazel wood laminate desktop is durable and easy to clean.