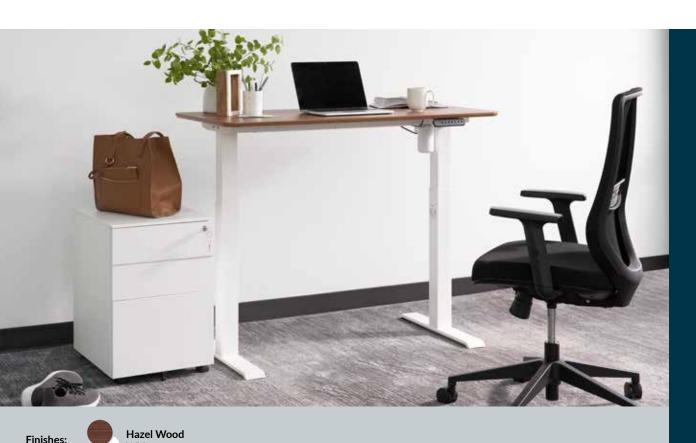

## **Essential Electric Standing Desk Split Top 48x24**

The Essential Electric Standing Desk Split Top 48x24 is the budget-friendly sit-stand solution designed to elevate your home office workspace. The split-top design allows the desktop and legs to ship together in one box. The sturdy, T-Style legs provide stability and smoothly lift the desk to any height from 27 ½" –47 %". The programmable memory settings allow you to set your favorite heights for sitting or standing, and the hazel wood laminate desktop is durable and easy to clean.

White