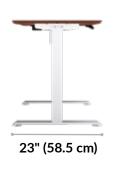

## **Essential Electric Standing Desk Split Top 48x24**

The Essential Electric Standing Desk Split Top 48x24 is the budget-friendly sit-stand solution designed to elevate your home office workspace. The split-top design allows the desktop and legs to ship together in one box. The sturdy, T-Style legs provide stability and smoothly lift the desk to any height from 27 ½" –47 %". The programmable memory settings allow you to set your favorite heights for sitting or standing, and the hazel wood laminate desktop is durable and easy to clean.