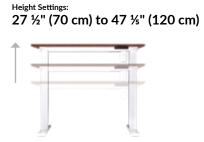

## **Essential Electric Standing Desk Split Top 48x24**

The Essential Electric Standing Desk Split Top 48x24 is the budget-friendly sit-stand solution designed to elevate your home office workspace. The split-top design allows the desktop and legs to ship together in one box. The sturdy, T-Style legs provide stability and smoothly lift the desk to any height from 27 ½" –47 %". The programmable memory settings allow you to set your favorite heights for sitting or standing, and the hazel wood laminate desktop is durable and easy to clean.

- All Tools and Hardware Are Included for Easy Assembly
- 4 Programmable Memory Settings with LED Display
- T-Style Legs for Stability
- Smooth, Two-Stage Lift from 27 ½" to 47 ½"
- Supports up to 150 lb (68 kg)
- Tested to BIFMA Standards